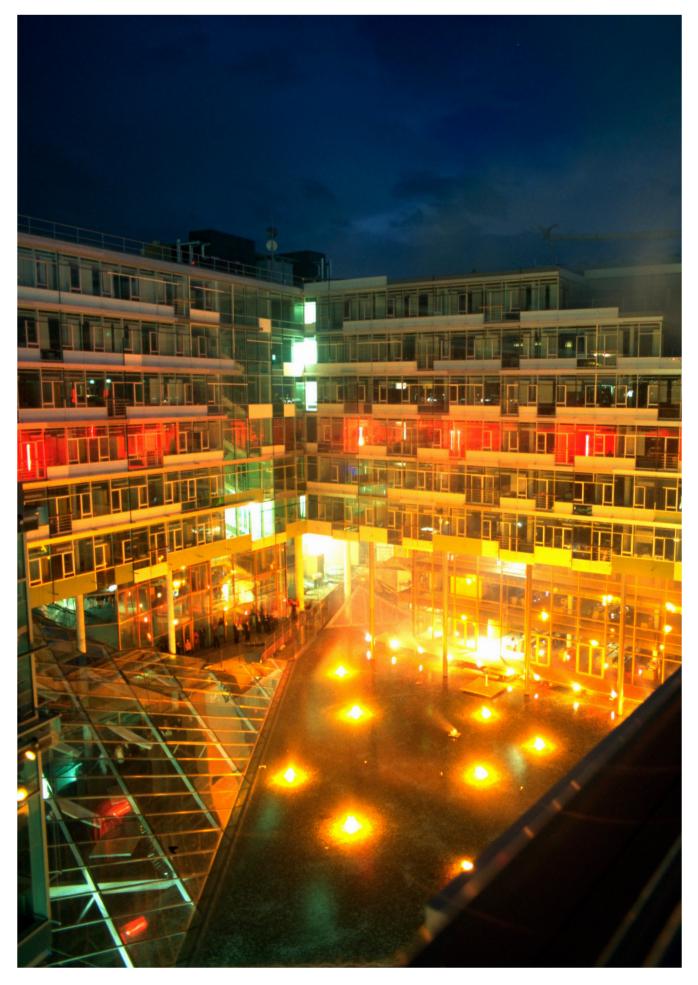

The 5 storey perimeter building responds to the eave heights of its neighbours. Above, the upper stories step back so not as to unduly impinge upon the surrounding streets, providing a series of roof terraces/gardens and, essentially for the urban context, an interesting skyline. The classical perimeter block reinforces the existing street pattern and serves to protect a central courtyard from the noise of the surrounding streets. The shallow plan form allows for each workstation to be located near the facade, for natural ventilation and plentiful daylight throughout. The publicly accessible courtyard is occupied by a large expanse of water and a sloping glass roof which encloses the main entrance hall. The hall extends over 4 floors and is also used for exhibitions, promotions and large-scale meetings. The water feature penetrates into the hall - blurring the boundary between interior and exterior spaces and introducing reflected sunlight into the most unexpected areas of the building. Roof top heliostats are used to further increase lighting levels in the courtyard and introduce variation in the quality of reflections. The result is a play of light, colour and water which creates a new and uniquely animated room in the city.