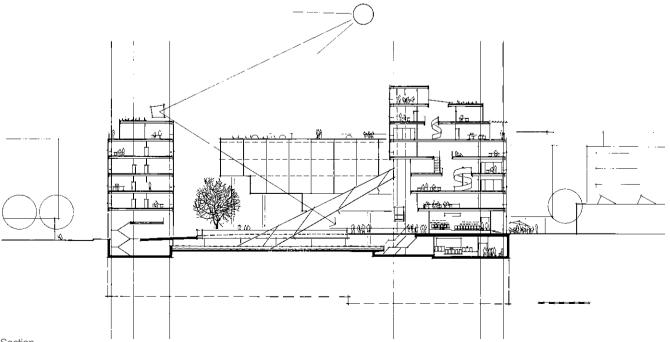

The 5 storey perimeter building responds to the eave heights of its neighbours. Above, the upper stories step back so not as to unduly impinge upon the surrounding streets, providing a series of roof terraces/gardens and, essentially for the urban context, an interesting skyline. The classical perimeter block reinforces the existing street pattern and serves to protect a central courtyard from the noise of the surrounding streets. The shallow plan form allows for each workstation to be located near the facade, for natural ventilation and plentiful daylight throughout. The publicly accessible courtyard is occupied by a large expanse of water and a sloping glass roof which encloses the main entrance hall. The hall extends over 4 floors and is also used for exhibitions, promotions and large-scale meetings. The water feature penetrates into the hall - blurring the boundary between interior and exterior spaces and introducing reflected sunlight into the most unexpected areas of the building. Roof top heliostats are used to further increase lighting levels in the courtyard and introduce variation in the quality of reflections. The result is a play of light, colour and water which creates a new and uniquely animated room in the city.

Section

Level 1

BEHNISCH ARCHITEKTEN