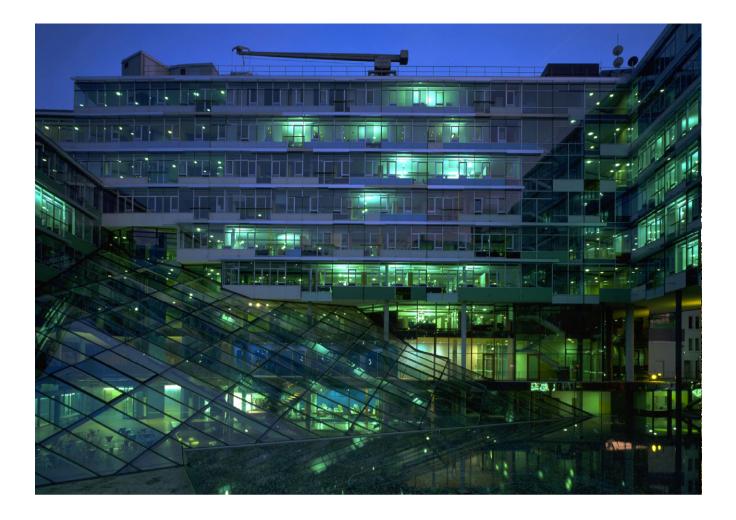

The 5 storey perimeter building responds to the eave heights of its neighbours. Above, the upper stories step back so not as to unduly impinge upon the surrounding streets, providing a series of roof terraces/gardens and, essentially for the urban context, an interesting skyline. The classical perimeter block reinforces the existing street pattern and serves to protect a central courtyard from the noise of the surrounding streets. The shallow plan form allows for each workstation to be located near the facade, for natural ventilation and plentiful daylight throughout. The publicly accessible courtyard is occupied by a large expanse of water and a sloping glass roof which encloses the main entrance hall. The hall extends over 4 floors and is also used for exhibitions, promotions and large-scale meetings. The water feature penetrates into the hall - blurring the boundary between interior and exterior spaces and introducing reflected sunlight into the most unexpected areas of the building. Roof top heliostats are used to further increase lighting levels in the courtyard and introduce variation in the quality of reflections. The result is a play of light, colour and water which creates a new and uniquely animated room in the city.