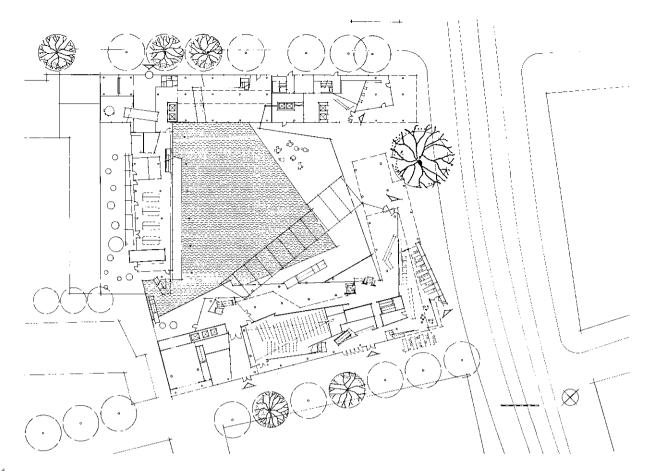

The 5 storey perimeter building responds to the eave heights of its neighbours. Above, the upper stories step back so not as to unduly impinge upon the surrounding streets, providing a series of roof terraces/gardens and, essentially for the urban context, an interesting skyline. The classical perimeter block reinforces the existing street pattern and serves to protect a central courtyard from the noise of the surrounding streets. The shallow plan form allows for each workstation to be located near the facade, for natural ventilation and plentiful daylight throughout. The publicly accessible courtyard is occupied by a large expanse of water and a sloping glass roof which encloses the main entrance hall. The hall extends over 4 floors and is also used for exhibitions, promotions and large-scale meetings. The water feature penetrates into the hall - blurring the boundary between interior and exterior spaces and introducing reflected sunlight into the most unexpected areas of the building. Roof top heliostats are used to further increase lighting levels in the courtyard and introduce variation in the quality of reflections. The result is a play of light, colour and water which creates a new and uniquely animated room in the city.