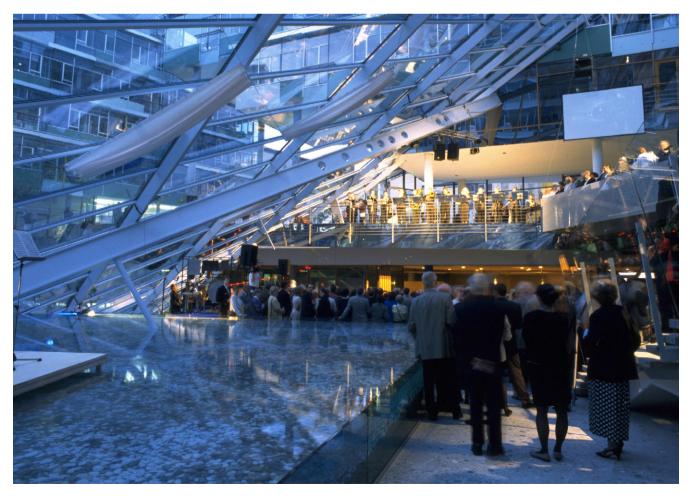

The 5 storey perimeter building responds to the eave heights of its neighbours. Above, the upper stories step back so not as to unduly impinge upon the surrounding streets, providing a series of roof terraces/gardens and, essentially for the urban context, an interesting skyline. The classical perimeter block reinforces the existing street pattern and serves to protect a central courtyard from the noise of the surrounding streets. The shallow plan form allows for each workstation to be located near the facade, for natural ventilation and plentiful daylight throughout. The publicly accessible courtyard is occupied by a large expanse of water and a sloping glass roof which encloses the main entrance hall. The hall extends over 4 floors and is also used for exhibitions, promotions and large-scale meetings. The water feature penetrates into the hall - blurring the boundary between interior and exterior spaces and introducing reflected sunlight into the most unexpected areas of the building. Roof top heliostats are used to further increase lighting levels in the courtyard and introduce variation in the quality of reflections. The result is a play of light, colour and water which creates a new and uniquely animated room in the city.