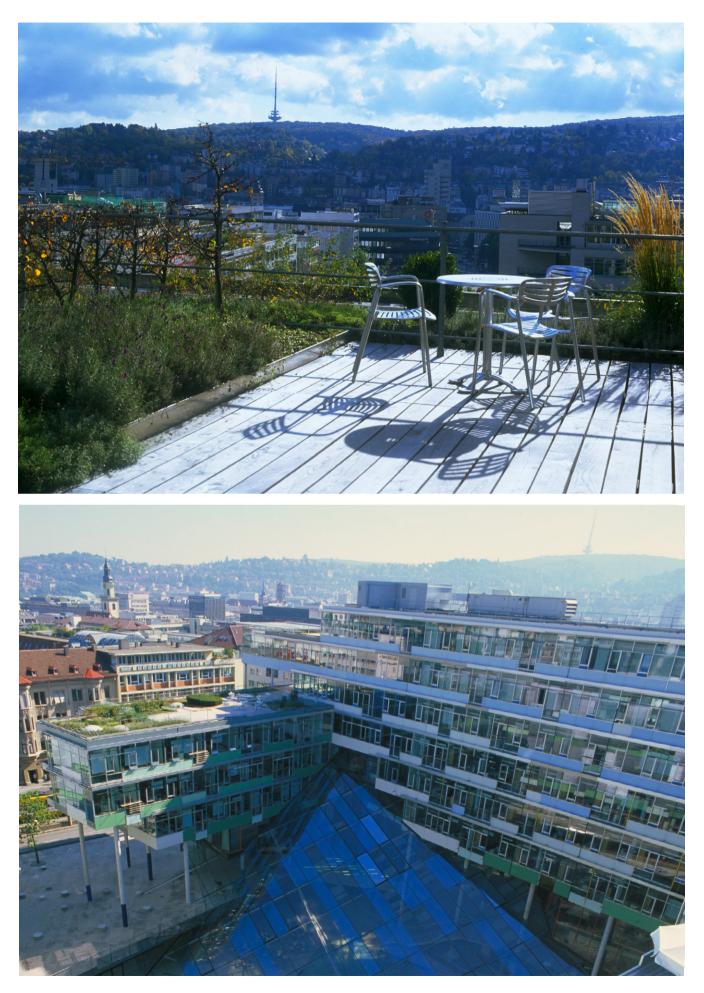

The 5 storey perimeter building responds to the eave heights of its neighbours. Above, the upper stories step back so not as to unduly impinge upon the surrounding streets, providing a series of roof terraces/gardens and, essentially for the urban context, an interesting skyline. The classical perimeter block reinforces the existing street pattern and serves to protect a central courtyard from the noise of the surrounding streets. The shallow plan form allows for each workstation to be located near the facade, for natural ventilation and plentiful daylight throughout. The publicly accessible courtyard is occupied by a large expanse of water and a sloping glass roof which encloses the main entrance hall. The hall extends over 4 floors and is also used for exhibitions, promotions and large-scale meetings. The water feature penetrates into the hall - blurring the boundary between interior and exterior spaces and introducing reflected sunlight into the most unexpected areas of the building. Roof top heliostats are used to further increase lighting levels in the courtyard and introduce variation in the quality of reflections. The result is a play of light, colour and water which creates a new and uniquely animated room in the city.