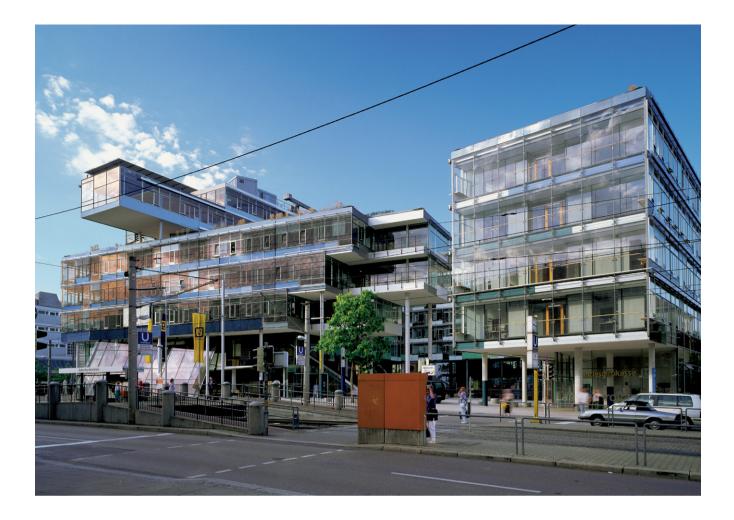

The new administrative centre for the Landesgirokasse Bank (now BW Bank) is located in the centre of Stuttgart. The building occupies an entire city block and houses facilities for more than 1,000 financial service staff. The appearance of a city monostructure is avoided through sensitive massing, the humanizing rhythms of the facades and the introduction of cinema and restaurant at ground level.

The 5 storey perimeter building responds to the eave heights of its neighbours. Above, the upper stories step back so not as to unduly impinge upon the surrounding streets, providing a series of roof terraces/gardens and, essentially for the urban context, an interesting skyline. The classical perimeter block reinforces the existing street pattern and serves to protect a central courtyard from the noise of the surrounding streets. The shallow plan form allows for each workstation to be located near the facade, for natural ventilation and plentiful daylight throughout. The publicly accessible courtyard is occupied by a large expanse of water and a sloping glass roof which encloses the main entrance hall. The hall extends over 4 floors and is also used for exhibitions, promotions and large-scale meetings. The water feature penetrates into the hall - blurring the boundary between interior and exterior spaces and introducing reflected sunlight into the most unexpected areas of the building. Roof top heliostats are used to further increase lighting levels in the courtyard and introduce variation in the quality of reflections. The result is a play of light, colour and water which creates a new and uniquely animated room in the city.