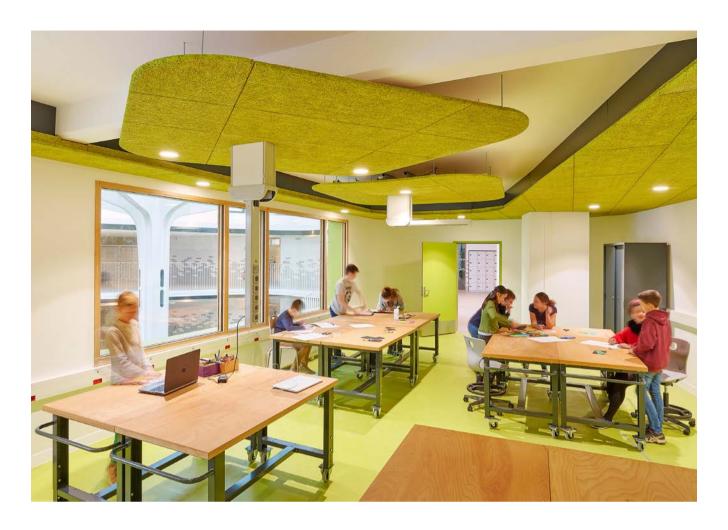

middle of which the welcoming and protective parasols structures unfold. This place is designed to host the many different activities and festivities organised by the school.

The aim of taking advantage of natural light was a priority during the design phase of the campus. The result is premises benefitting from natural light, even in deeper internal areas. The parasols also play a key role here. The transparent covering of the umbrella structures allows light to pentetrate. The timber lamellas have two functions: firstly providing shading, secondly acting as a light deflector. This ensures that the building benefits from winter sun whilst being protected from overheating due to direct summer sun penetration.