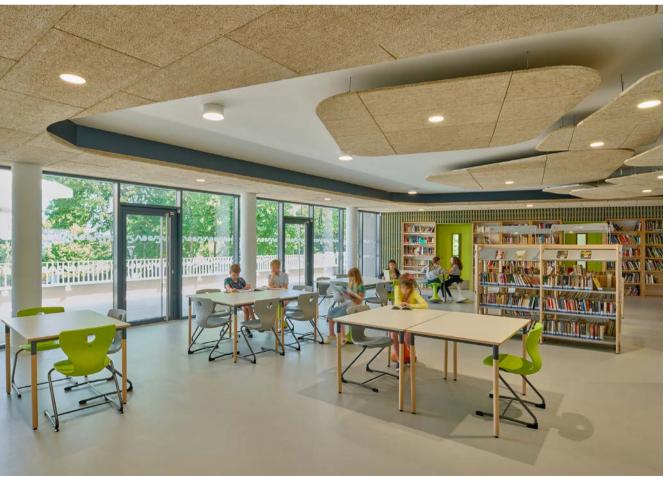

middle of which the welcoming and protective parasols structures unfold. This place is designed to host the many different activities and festivities organised by the school.

The aim of taking advantage of natural light was a priority during the design phase of the campus. The result is premises benefitting from natural light, even in deeper internal areas. The parasols also play a key role here. The transparent covering of the umbrella structures allows light to pentetrate. The timber lamellas have two functions: firstly providing shading, secondly acting as a light deflector. This ensures that the building benefits from winter sun whilst being protected from overheating due to direct summer sun penetration.