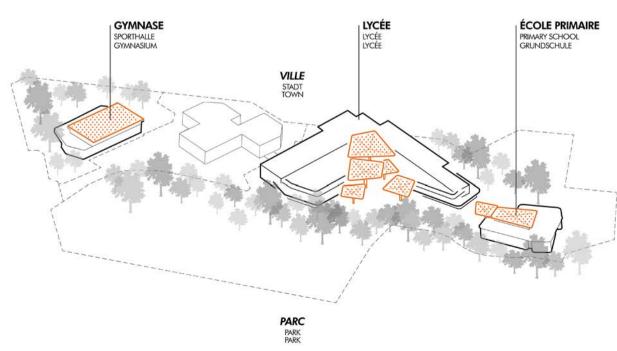

## Address

Lycée Franco-Allemand 7 rue Collin Mamet

78530 Buc

France

In Buc, a town bordering Versailles, a new school campus has been built in the heart of a tree-shaded park. The goal was to modernise the site of an existing school dating from the 1980s, including a Franco-German bilingual secondary school, a primary school, a lower secondary school and gymnasium, and to link them together with outdoor enhancements. This approach has resulted in the creation of an attractive place of learning for approximately 1,000 students, standing in a park amidst magnificent trees.