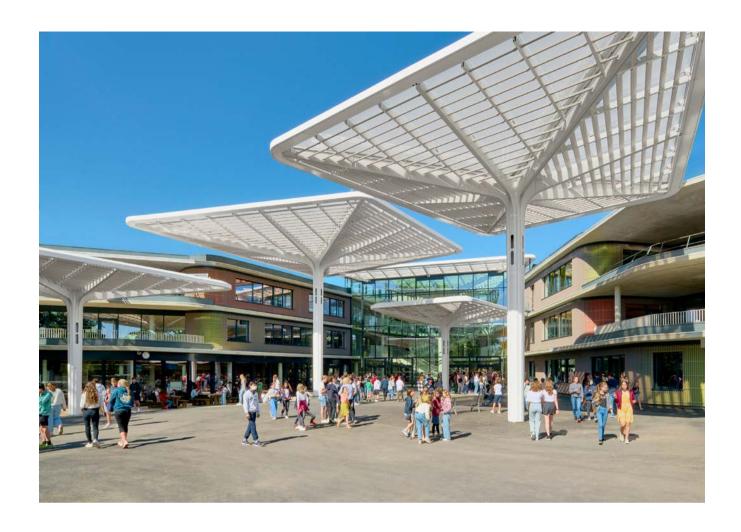

The look of the campus depends largely on the parasol structures, which from the park appear confidently in view, symbolically extending their protective roof over the school group. The new parts of the building are adjacent to the existing building in the direction of the park and the school courtyard. The curved wings frame the school courtyard, from the

middle of which the welcoming and protective parasols structures unfold. This place is designed to host the many different activities and festivities organised by the school.

The aim of taking advantage of natural light was a priority during the design phase of the campus. The result is premises benefitting from natural light, even in deeper internal areas. The parasols also play a key role here. The transparent covering of the umbrella structures allows light to pentetrate. The timber lamellas have two functions: firstly providing shading, secondly acting as a light deflector. This ensures that the building benefits from winter sun whilst being protected from overheating due to direct summer sun penetration.