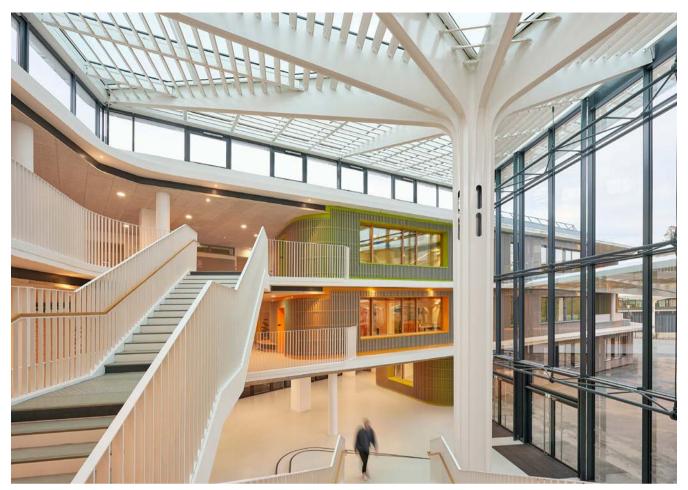

The look of the campus depends largely on the parasol structures, which from the park appear confidently in view, symbolically extending their protective roof over the school group. The new parts of the building are adjacent to the existing building in the direction of the park and the school courtyard. The curved wings frame the school courtyard, from the

middle of which the welcoming and protective parasols structures unfold. This place is designed to host the many different activities and festivities organised by the school.

The aim of taking advantage of natural light was a priority during the design phase of the campus. The result is premises benefitting from natural light, even in deeper internal areas. The parasols also play a key role here. The transparent covering of the umbrella structures allows light to pentetrate. The timber lamellas have two functions: firstly providing shading, secondly acting as a light deflector. This ensures that the building benefits from winter sun whilst being protected from overheating due to direct summer sun penetration.